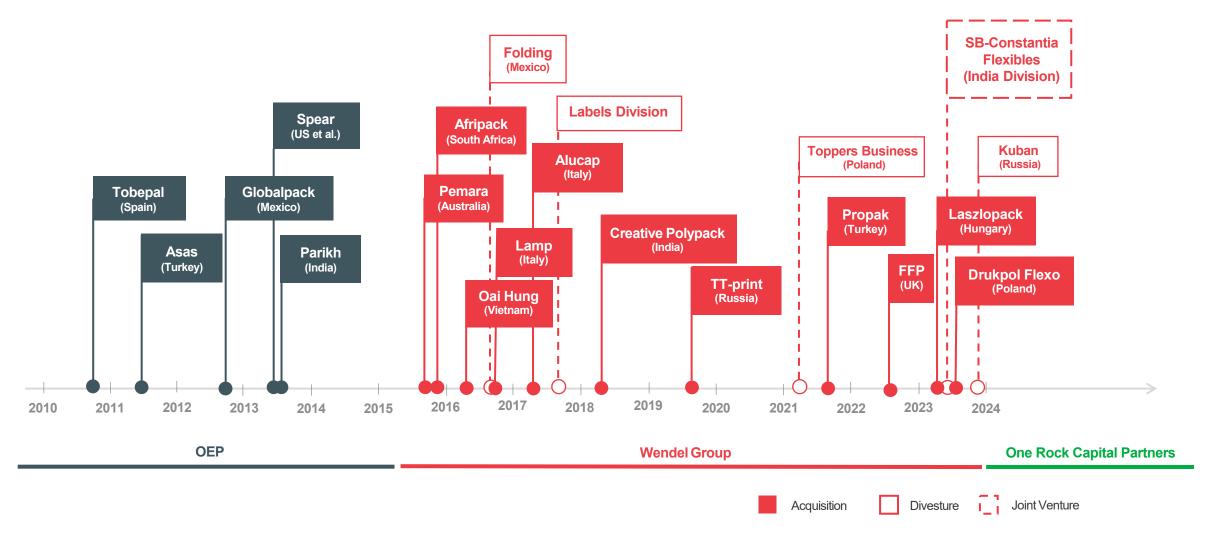

OALS**



# WE ACT AS A GLOBAL COMPANY FOR OUR GLOBAL CUSTOMERS!

- Driver of Push Innovations based on cooperation with suppliers and other external partners
- Supporting market and customer-driven innovations
- Improve efficiency in raw materials usage and production
- In- and external technical consultant
- Global knowledge transfer and standardization of raw materials
- Sustainable transformation

rethink packaging



#### R&D GOALS FOR MORE SUSTAINABLE PACKAGING DEVELOPMENT









#### Food law compliance

# **COMPANY GROWTH**

# We are growing strongly.

Our ambition for growth, together with our customers, is what keeps us going the extra mile every day. Both, growing organically and through strategic acquisitions, we aim for short to long term.





# STRONG TRACK RECORD OF M&A





# TOTAL FLEXIBLE PACKAGING MARKET

Size & Growth by Region





### SUSTAINABILITY IMPACT ON CONSTANTIA FLEXIBLES



Expected market development by substrates in flexible packaging

Projected flexible packaging market in key regions (Western Europe, US and India), in volume (M tons)



"Conventional" film-based structures to decline by ~5% each year over the 2020/30 period

Sustainable structures to show a massive growth (~50% p.a.) over the forecast period

Overall film growth estimated at ~2% year-on-year, i.e., >60% of total flexibles growth in absolute terms, ahead of other structures, Alu and paper





Source: BCG Sustainability Market Study 2020 excluding Pharma

# **COMPETITOR OVERVIEW**

Top flexible packaging players globally, revenue (EUR bn)



Information herewith stands f