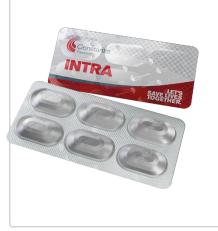

#### **INTRA**

(Security Foil)

Integrated security feature through custom design, with no change in specification.