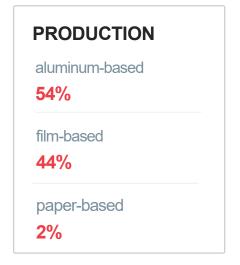

### SUSTAINABILITY IMPACT ON CONSTANTIA FLEXIBLES

Expected market development by substrates in flexible packaging

Projected flexible packaging market in key regions (Western Europe, US and India), in volume (M tons)

"Conventional" film-based structures to decline by ~5% each year over the 2020/30 period

Sustainable structures to show a massive growth (~50% p.a.) over the forecast period

Overall film growth estimated at ~2% year-on-year, i.e., >60% of total flexibles growth in absolute terms, ahead of other structures, Alu and paper