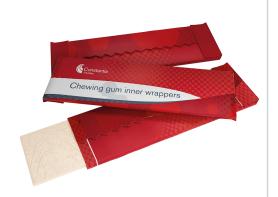

# Chewing Gum Inner & Outer Wrapper

The chewing gum outer wrapper is produced out of printed aluminum and paper laminate.

The chewing gum inner wrapper is produced of aluminum paper laminate with wax or glue application.