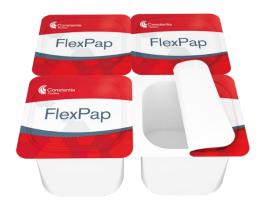

are a modern and flexible packaging solution.



#### **DRY PET FOOD**

Bags and pouches are an efficient and convenient packaging solution for dry pet food in multi-use formats.





# FILMS & LAMINATES

PRODUCTS



PROCESSED MEAT

# **Dry Laminates**

Packing laminates for dry and meatbased products.







DAIRY

# **EasyPeelCover**

Aluminum die-cut lid with Constantia Flexibles proprietary coextrusion coating.



#### **EcoMultiCover**

The proven heat seal lacquered unembossed aluminum die-cut market standard.



# **PaperLid**

The 3-layer aluminum free die-cut lid solution.





# REEL FED LIDDING

PRODUCTS



DAIRY

# **EcoMultiLidding**

Aluminum reel fed lidding material specification for FFS fillers.



#### **Flexpap**

An aluminum free Paper/PET laminate sealing against PS.



#### **Banderole**

Paper-based banderole to enhance the packaging of a product. High-Gloss and Metallized available.





# **BUTTER & CHEESE**

**PRODUCTS** 



DAIRY

#### **Low Seal Lidding**

Tight and peelable seal on PP and PS containers at significantly lower temperatures, especially for margarine.



# ComiWrap

Polyolefin Film with a high amount of mineral fillers.



#### CoverLeaf

CoverLeaf for margarine, butter and fatty spreads filled in cups; non-sealable fillings.



# Melted Cheese Packaging System

Constantia Flexibles system supplier for melted Cheese packaging: shell foil, lid foil, and tear strip.







DAIRY

#### **StickPack**

For packing dairy products into a duplex or triplex flow wrap, adapted accordingly to the filling good and the customer request.



# **P