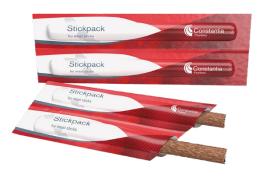

#### **StickPack**

For packing dairy products into a duplex or triplex flow wrap, adapted accordingly to the filling good and the customer request.

#### **Stick Pack**

Special developed multilayers for stick packs.