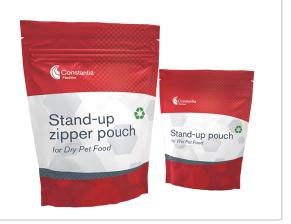

#### **DRY PET FOOD**

Bags and pouches are an efficient and convenient packaging solution for dry pet food in multi-use formats.