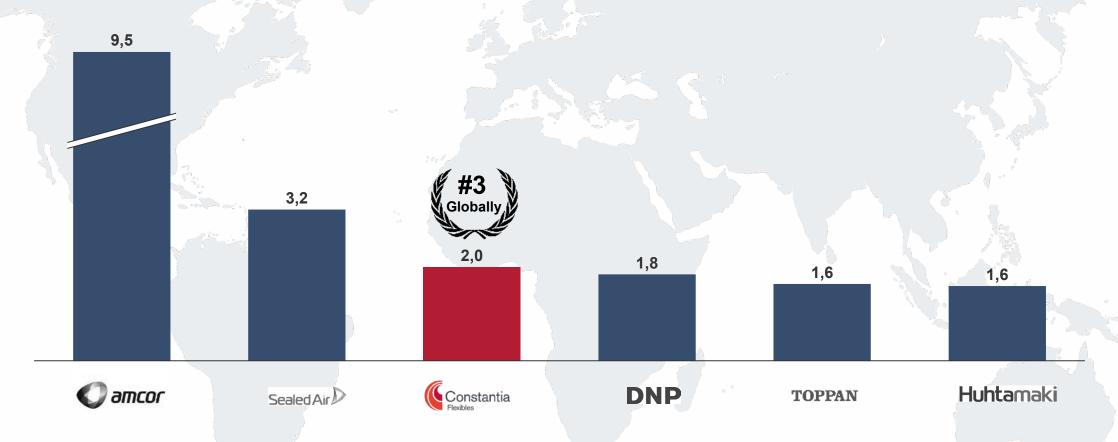

# **COMPETITOR OVERVIEW**

Top flexible packaging players globally, revenue (EUR bn)

Information herewith stands for converted flexibles only; tertiary & secondary flexibles as well as industrial applications are excluded

Source: PCI - Wood Mackenzie, Annual Reports, Cflex - Sales Cockpit, Internal Analysis