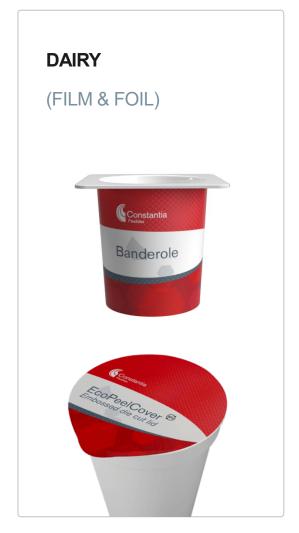

# REEL FED LIDDING

PRODUCTS

DAIRY

# **EcoMultiLidding**

Aluminum reel fed lidding material specification for FFS fillers.

#### **Banderole**

Paper-based banderole to enhance the packaging of a product. High-Gloss and Metallized available.