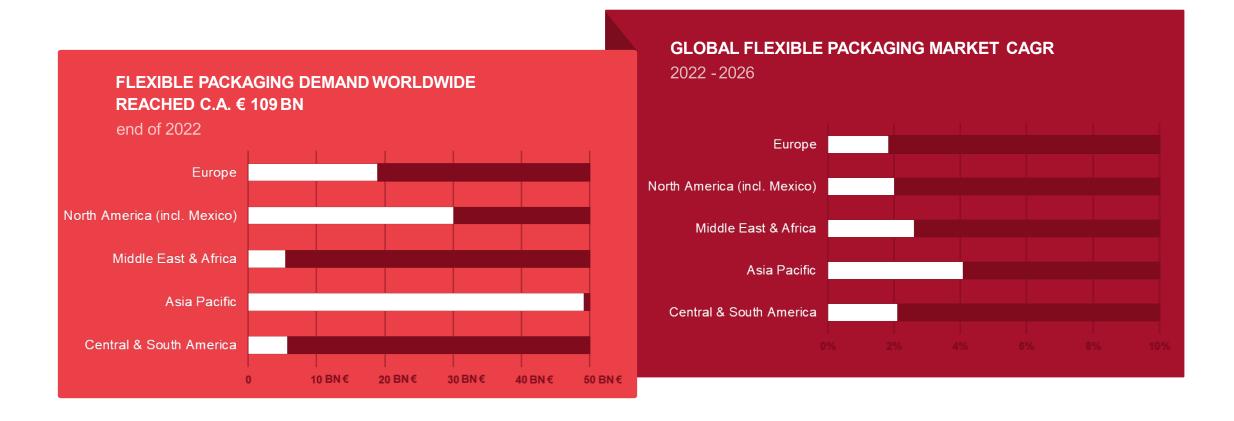

- Driver of Push Innovations based on cooperation with suppliers and other external partners
- Supporting market and customer-driven innovations
- Improve efficiency in raw materials usage and production
- In- and external technical consultant
- Global knowledge transfer and standardization of raw materials
- Sustainable transformation

rethink packaging



#### R&D GOALS FOR MORE SUSTAINABLE PACKAGING DEVELOPMENT









#### Food law compliance

# **COMPANY GROWTH**

# We are growing strongly.

Our ambition for growth, together with our customers, is what keeps us going the extra mile every day. Both, growing organically and through strategic acquisitions, we aim for short to long term.





# STRONG TRACK RECORD OF M&A





# TOTAL FLEXIBLE PACKAGING MARKET

Size & Growth by Region





### SUSTAINABILITY IMPACT ON CONSTANTIA FLEXIBLES



Expected market development by substrates in flexible packaging

Projected flexible packaging market in key regions (Western Europe, US and India), in volume (M tons)



"Conventional" film-based structures to decline by ~5% each year over the 2020/30 period

Sustainable structures to show a massive growth (~50% p.a.) over the forecast period

Overall film growth estimated at ~2% year-on-year, i.e., >60% of total flexibles growth in absolute terms, ahead of other structures, Alu and paper





Source: BCG Sustainability Market Study 2020 excluding Pharma

# **COMPETITOR OVERVIEW**

Top flexible packaging players globally, revenue (EUR bn)



Information herewith stands for converted flexibles only; tertiary & secondary flexibles as w