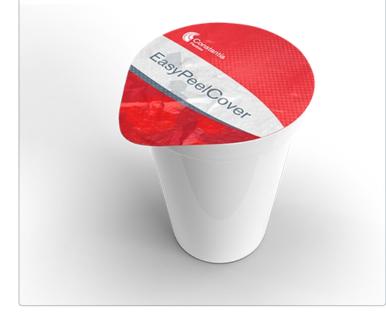

# **EasyPeelCover**

Aluminum die-cut lid with Constantia Flexibles proprietary coextrusion coating.