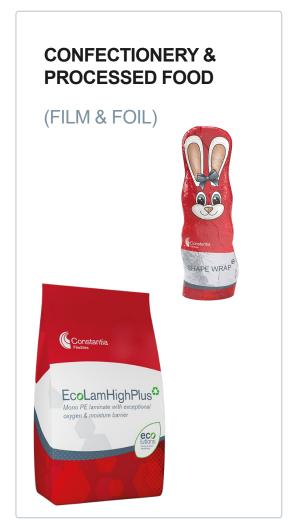

# **Promotion Coding**

A wide array of solutions for promotional coding: Inkjet: the individual code is printed – possible on both sides Reverse print: limited codes available.

**CONFECTIONERY & PROCESSED FOOD** 

# Wrap for Seasonals & Pralines

Produced of printed or lacquered aluminum foil with a thickness of 9 - 20 µ, can be used for deep draw applications.

FOIL