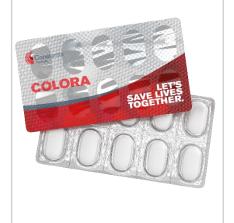

#### **COLORA**

(Security Pigments/Ink)

Unique optical effects through the use of special inks and color reactions.