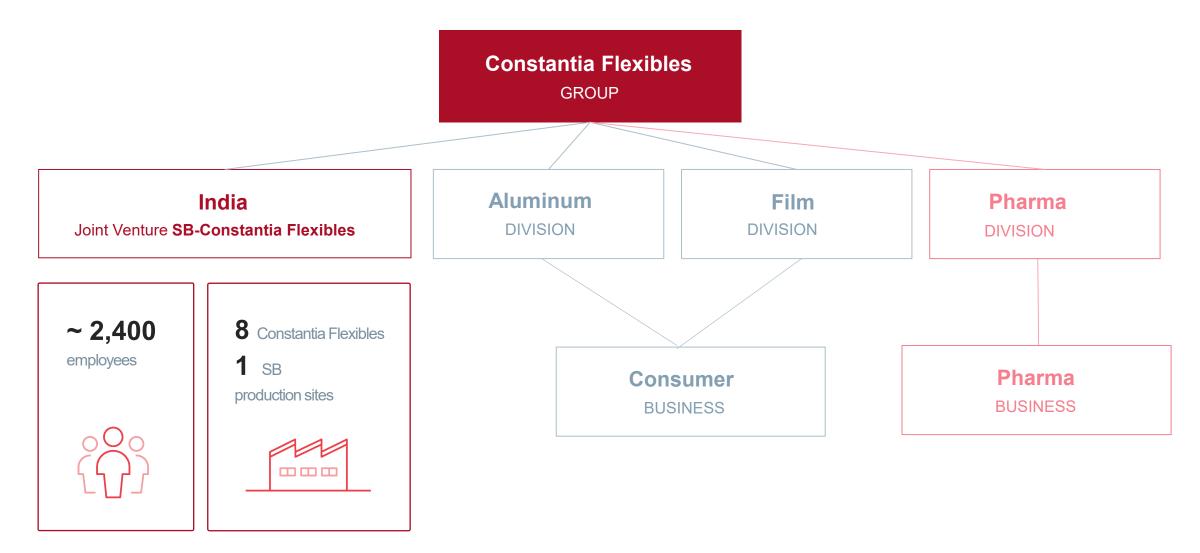

# THE ORGANIZATIONAL CHART OF CONSTANTIA FLEXIBLES

# **CONSUMER BUSINESS PLANTS**

\*incl. Joint Venture SB-Constantia in India