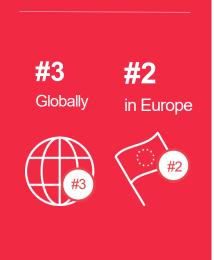

# **COMPETITOR OVERVIEW**

Top flexible packaging players globally, revenue (EUR bn)

Information herewith stands for converted flexibles only; tertiary & secondary flexibles as well as industrial applications are excluded