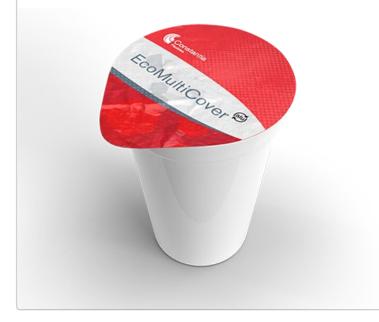

#### **EcoMultiCover**

The proven heat seal lacquered unembossed aluminum die-cut market standard.