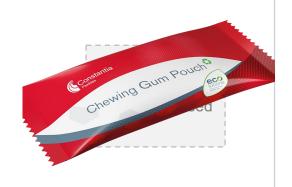

# Chewing Gum Inner & Outer Wrapper

The chewing gum outer wrapper is produced out of printed aluminum and paper laminate.

The chewing gum inner wrapper is produced of aluminum paper laminate with wax or glue application.