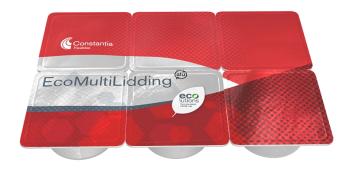

# **EcoMultiLidding**

Aluminum reel fed lidding material specification for FFS fillers.