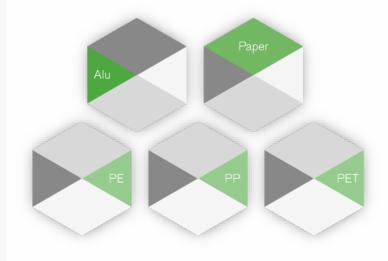

#### RECYCLABLE MATERIALS USED

#### **RESPONSIBLE SOURCING**

In order for Constantia Flexibles to consider one of its products recyclable, it has to be designed in accordance with Design for Recycling (DfR) Guidelines and a

**COLLECTION + SORTING + RECYCLING** infrastructure is proven to work in a relevant geographical area.