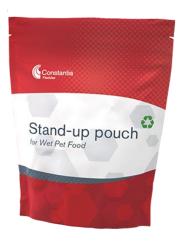

#### **WET PET FOOD**

Pouches are a common flexible packaging format for wet pet food and are a modern and flexible packaging solution.