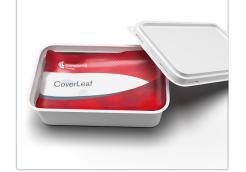

#### CoverLeaf

CoverLeaf for margarine, butter and fatty spreads filled in cups; non-sealable fillings.

# CoverLeaf

CoverLeaf for margarine, butter, and fatty spreads filled in cups; nonsealable fillings.