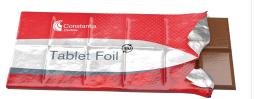

products into a duplex or triplex flow wrap, adapted accordingly to the filling good and the customer request.



# **Promotion Coding**

A wide array of solutions for promotional coding: Inkjet: the individual code is printed – possible on both sides Reverse print: limited codes available.







**CONFECTIONERY & PROCESSED FOOD** 

FOIL

# Wrap for Seasonals & Pralines

Produced of printed or lacquered aluminum foil with a thickness of 9 - 20 µ, can be used for deep draw applications.



FOIL

# Chewing Gum Inner & Outer Wrapper

The chewing gum outer wrapper is produced out of printed aluminum and paper laminate.

The chewing gum inner wrapper is produced of aluminum paper laminate with wax or glue application.



FOIL

#### **TabletFoil**

Classic aluminum wrapper for chocolate bars.



Foil

FOIL

# **BarsWraps**

Paper with aluminum laminate in reels - depending on the application requirements, it is either produced in wax or glue lamination.







**CONFECTIONERY & PROCESSED FOOD** 

**TWIST** 

# **EcoTwist & Wrapstar**

Due to the multilayer structure, Constantia Flexibles can provide twist solutions for very specific customer requirements.



FILM

#### **Tablet Film**

Wide variety of film laminates, partial cold seal application.

Matt or Glossy appearance;

high-speed sealing.



FILM

# **Confectionery Pouches**

Wide variety of film laminates with excellent seal properties. Premium look; matt or glossy appearance; easy opening by laser cut or easy line.



FILM

# **Chewing Gum Film**

Wide variety of film laminates with excellent seal properties.

Matt or G