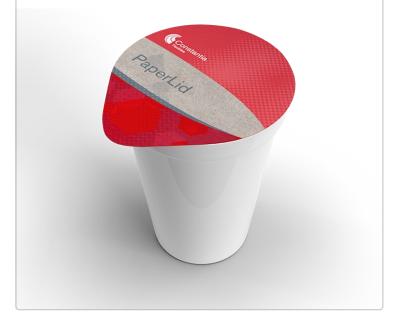

powders,

... offer the best barrier and processing properties.





# **POUCHES & BAGS**

PRODUCTS



PROCESSED MEAT

#### **WET PET FOOD**

Pouches are a common flexible packaging format for wet pet food and are a modern and flexible packaging solution.



#### **DRY PET FOOD**

Bags and pouches are an efficient and convenient packaging solution for dry pet food in multi-use formats.





# FILMS & LAMINATES

PRODUCTS



PROCESSED MEAT

# **Dry Laminates**

Packing laminates for dry and meatbased products.







DAIRY

# **EasyPeelCover**

Aluminum die-cut lid with Constantia Flexibles proprietary coextrusion coating.



#### **EcoMultiCover**

The proven heat seal lacquered unembossed aluminum die-cut market standard.



# **PaperLid**

The 3-layer aluminum free die-cut lid solution.





# REEL FED LIDDING

PRODUCTS



DAIRY

# **EcoMultiLidding**

Aluminum reel fed lidding material specification for FFS fillers.



#### **Flexpap**

An aluminum free Paper/PET laminate sealing against PS.



#### **Banderole**

Paper-based banderole to enhance the packaging of a product. High-Gloss and Metallized available.





# **BUTTER & CHEESE**

**PRODUCTS** 



DAIRY

#### **Low Seal Lidding**

Tight and peelable seal on PP and PS containers at significantly lower temperatures, especially for margarine.



# ComiWrap

Polyolefin Film with a high amount of mineral fillers.



#### CoverLeaf

CoverLeaf for margarine, butter and fatty spreads filled in cups; non-sealable fillings.



# Melted Cheese Packaging System

Constantia Flexibles system supplier for melted Cheese packaging: