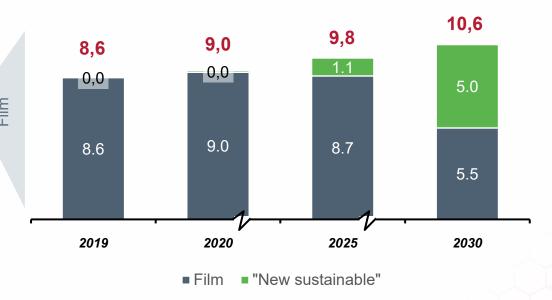

### SUSTAINABILITY IMPACT ON CONSTANTIA FLEXIBLES

Expected market development by substrates in flexible packaging

Projected flexible packaging market in key regions (Western Europe, US and India), in volume (M tons)

"Conventional" film-based structures to decline by ~5% each year over the 2020/30 period

Sustainable structures to show a massive growth (~50% p.a.) over the forecast period

Overall film growth estimated at ~2% year-on-year, i.e., >60% of total flexibles growth in absolute terms, ahead of other structures, Alu and paper

Source: BCG Sustainability Market Study 2020 excluding Pharma