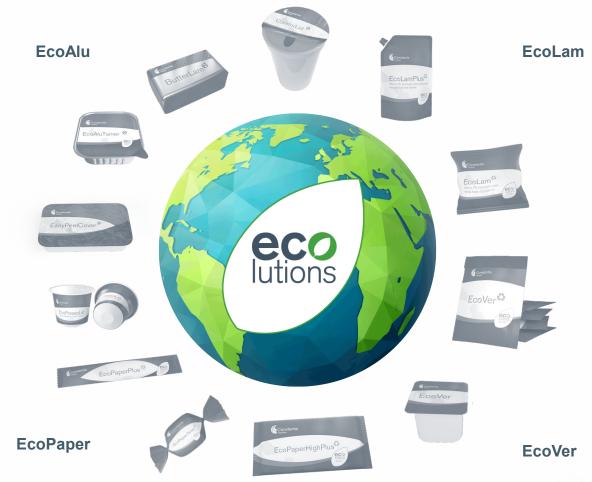

# SUSTAINABILITY SOLUTIONS: 360° ECOLUTIONS APPROACH

**Ecolutions** is a 360-degree approach offering more sustainable solutions for all major packaging groups and substrates.

**Ecolutions** ensure that our packaging continues to preserve food and reduces waste. They can be recycled or reduced (by weight) and, at the same time, we can increase their recycled content.

**Ecolutions** have been adopted by several FMCG companies in different end markets.