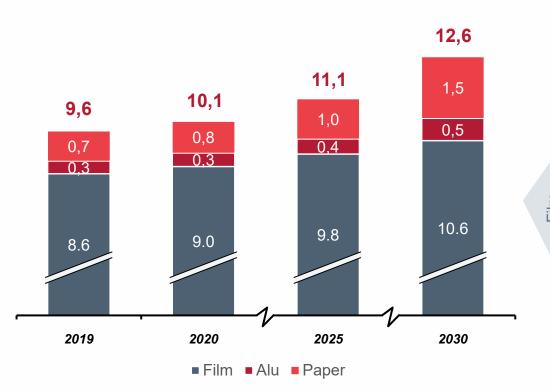

### SUSTAINABILITY IMPACT ON CONSTANTIA FLEXIBLES

Expected market development by substrates in flexible packaging

Projected flexible packaging market in key regions (Western Europe, US and India), in volume (M tons)

"Conventional" film-based structures to decline by ~5% each year over the 2020/30 period

Sustainable structures to show a massive growth (~50% p.a.) over the forecast period

Overall film growth estimated at ~2% year-on-year, i.e., >60% of total flexibles growth in absolute terms, ahead of other structures, Alu and paper

Source: BCG Sustainability Market Study 2020 excluding Pharma