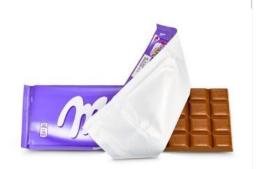

m Inner & Outer Wrapper

The chewing gum outer wrapper is produced out of printed aluminum and paper laminate.

The chewing gum inner wrapper is produced of aluminum paper laminate with wax or glue application.



FOIL

#### **TabletFoil**

Classic aluminum wrapper for chocolate bars.



Foil

FOIL

# **BarsWraps**

Paper with aluminum laminate in reels - depending on the application requirements, it is either produced in wax or glue lamination.







**CONFECTIONERY & PROCESSED FOOD** 

**TWIST** 

# **EcoTwist & Wrapstar**

Due to the multilayer structure, Constantia Flexibles can provide twist solutions for very specific customer requirements.



FILM

#### **Tablet Film**

Wide variety of film laminates, partial cold seal application.

Matt or Glossy appearance;

high-speed sealing.



FILM

# **Confectionery Pouches**

Wide variety of film laminates with excellent seal properties. Premium look; matt or glossy appearance; easy opening by laser cut or easy line.



FILM

# **Chewing Gum Film**

Wide variety of film laminates with excellent seal properties.

Matt or Glossy appearance; perfect aroma barriers.





#### **Nuts & Seeds Lam**

High barrier solutions with aluminum or aluminum-free laminates.



# **Savory Pack**

Specialized production on dedicated printing line with inline lamination.



## **Dried Foods**

Film laminates guarantee the product's shelf life due to outstanding barrier properties and hermetic seal quality.

This photo is still being processed



# BabyFoodPack

A high barrier laminate suitable for various vertical and horizontal FFS pouch forma